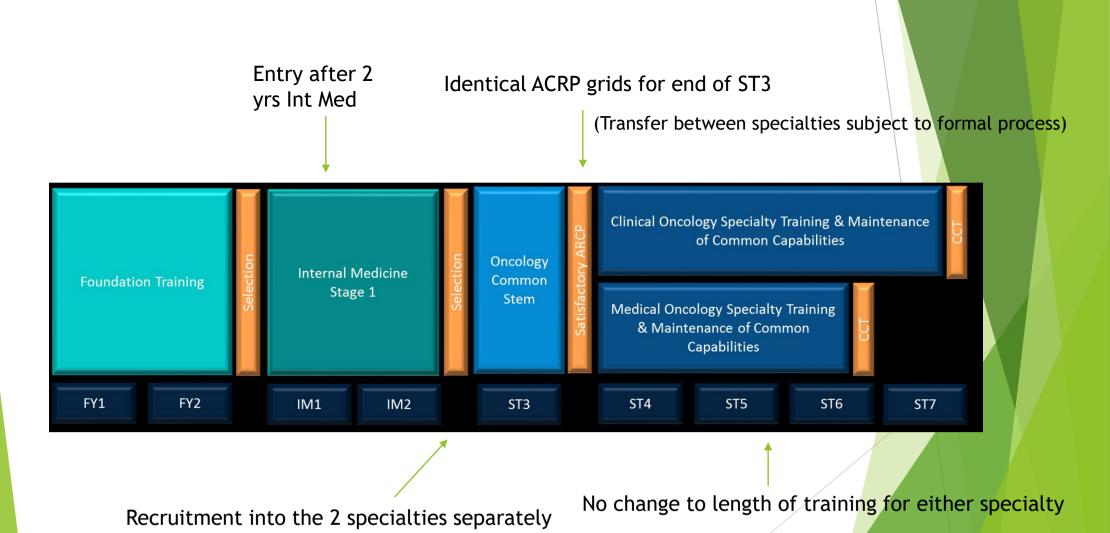

MC COG meeting March 2019
  - Approvals issued April 2019
    - ▶ Medical Oncology confirmed as a Group 2 specialty
    - A number of caveats

### Key elements of proposals

- Dividing the high-level learning outcomes (known as capabilities in practice, or CiPs) of the curricula into 3 groups:
  - ► Generic (common to all specialties);
  - ▶ Shared/Common Oncology (same for Medical and Clinical Oncology) and
  - Medical or Clinical Oncology specific (unique to specialty)
- Complete alignment of the ARCP assessment grids for the end of the common ST3 year to facilitate transfer between the specialties
- Complete alignment of the shared learning outcome areas of the curricula throughout training
- ▶ An explicit commitment to training in Acute Oncology for all trainees

### Training pathway



### **Next Steps**

- ► Full Curricula in preparation for each specialty
  - Separate specialty training boards/Joint Curriculum Working Group
  - ► Consultation processes regarding detailed curricula ongoing
  - Aiming to submit to CAG Q1 2020
  - Curricula in place for recruitment 2021
    - ▶ New Stage 1 Internal Med curriculum starts Summer 2019
  - First trainees on new curriculum Aug 2021
- ACP Acute Oncology Workshop Sept 2019

### Moving forwards:

- Current position good but probably temporary
- Clear both formal and informal signals that we are going to be pushed on both acute services and jointness with Clinical Oncology in relatively near future
- Group 2 specialties are all to be reviewed within 2-3 years and there is documentation that this will be with aim to either move t